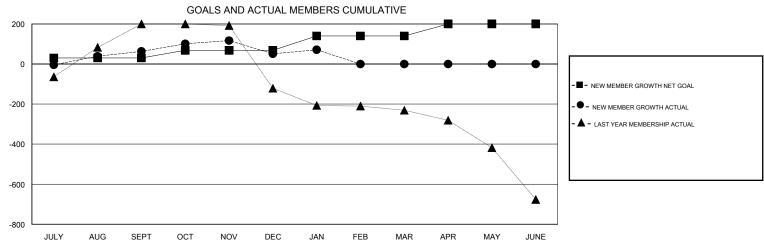

## District 305 N2

Results as of: 1/31/2017

| DROPPED CLUBS: 4  DROPPED MEMBERS |     | 38 CLUBS OF 76 ADDED 1 OR MORE NEW MEMBERS | GENDER DISTR<br>MALE<br>FEMALE    | IBUTION<br>1,453 (81.35%)<br>333 (18.65%) |       |
|-----------------------------------|-----|--------------------------------------------|-----------------------------------|-------------------------------------------|-------|
| DECEASED                          | 1   | CLICK HERE FOR CUMULATIVE  MEMBERSHIP DATA | TOTAL FAMILY UNIT MEMBERS         |                                           | 1,109 |
| CLUB CANCELLED                    | 55  |                                            | FAMILY MEMBERS PAYING HALF 7 DUES |                                           | 770   |
| OTHER                             | 159 |                                            |                                   |                                           | 772   |
| TOTAL                             | 215 |                                            |                                   |                                           |       |