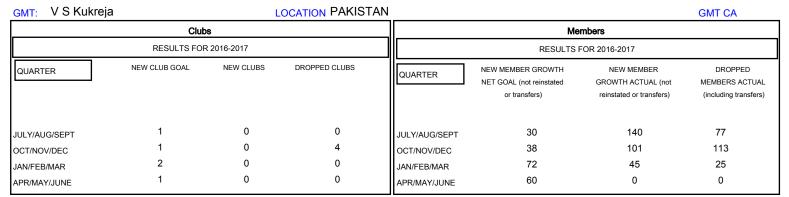

## District 305 N2

Results as of: 1/31/2017

| DROPPED CLUBS: 4  DROPPED MEMBERS |     | 38 CLUBS OF 76 ADDED 1 OR MORE NEW MEMBERS | GENDER DISTR<br>MALE<br>FEMALE    | IBUTION<br>1,453 (81.35%)<br>333 (18.65%) |       |
|-----------------------------------|-----|--------------------------------------------|-----------------------------------|-------------------------------------------|-------|
| DECEASED                          | 1   | CLICK HERE FOR CUMULATIVE  MEMBERSHIP DATA | TOTAL FAMILY UNIT MEMBERS         |                                           | 1,109 |
| CLUB CANCELLED                    | 55  |                                            | FAMILY MEMBERS PAYING HALF 7 DUES |                                           | 770   |
| OTHER                             | 159 |                                            |                                   |                                           | 772   |
| TOTAL                             | 215 |                                            |                                   |                                           |       |