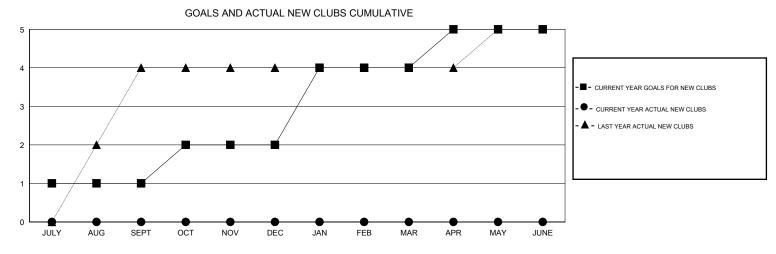

## District 305 N2

Results as of: 1/31/2017

| DROPPED CLUBS: 4  DROPPED MEMBERS |     | 38 CLUBS OF 76 ADDED 1 OR MORE NEW MEMBERS | GENDER DISTR<br>MALE<br>FEMALE    | IBUTION<br>1,453 (81.35%)<br>333 (18.65%) |       |
|-----------------------------------|-----|--------------------------------------------|-----------------------------------|-------------------------------------------|-------|
| DECEASED                          | 1   | CLICK HERE FOR CUMULATIVE  MEMBERSHIP DATA | TOTAL FAMILY UNIT MEMBERS         |                                           | 1,109 |
| CLUB CANCELLED                    | 55  |                                            | FAMILY MEMBERS PAYING HALF 7 DUES |                                           | 770   |
| OTHER                             | 159 |                                            |                                   |                                           | 772   |
| TOTAL                             | 215 |                                            |                                   |                                           |       |